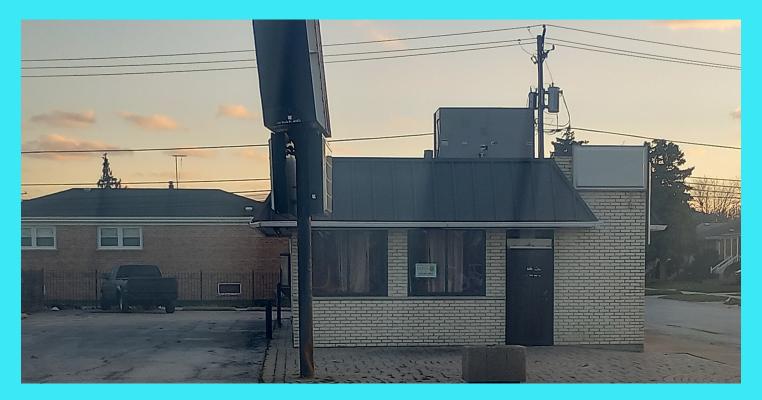

## 1625 Sibley Boulevard (Former Quiznos)

- Lot of 7,300 sq. ft. with 1,000+ sq. ft. building, built in 1997
- Drive-up window and 14 parking spaces
- More than 2 million people within 20 miles
- East of I-94 and five blocks west of Torrence Avenue (Illinois Route 83)
- Sibley Boulevard traffic count: 22,800 (2021), Annual Average Daily Traffic
- Torrence Avenue traffic count: 17,700 (2021), AADT
- Eligible for Cook County Class 8 Property Tax Incentive (60% reduction)
- Enterprise Zone
- Near many small businesses, including Seafood Shack and Deli, Sunrize Café, EZ Pawn, Fuel4Less Gas Station, Milky Beauty Supply, salons, jewelry shops, Harold's Chicken, Crystal's Fast Food
- Surrounded by commercial and residential zoning