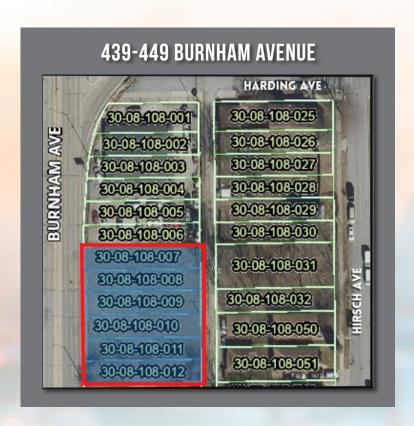

- 19,000+ sq. ft.
- East side of Burnham Avenue, north of intersection with Sibley Boulevard
- More than 2 million people within 20 miles
- South of M&J Auto Center repair shop and north of former Bay Auto
- Burnham Avenue traffic count: 8,200 (2021), Annual Average Daily Traffic
- Sibley Boulevard traffic count: 17,300 (2021), AADT
- Eligible for Cook County Class 8 Property Tax Incentive (60% reduction) and part of Enterprise Zone and Opportunity Zone
- Near restaurants, boat dealer, child care, convenience store, health services office, insurance offices, industrial district, etc.
- Surrounded by commercial and residential zoning